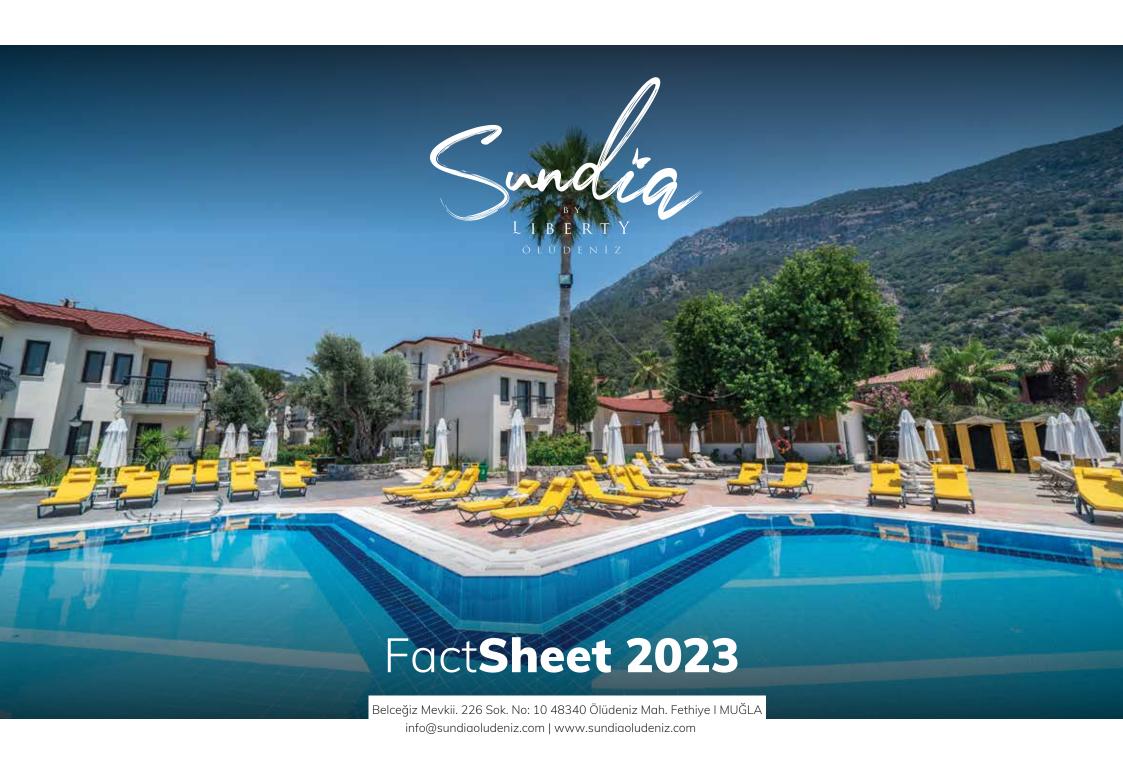

# **FEEL THE SUNSHINE**

Welcome to the magical world of Ölüdeniz.

Ölüdeniz is 150 meters away from the world famous Belcekız Beach where is located on magnificent nature, garden, pool,mountain view rooms, adult / child entertainment pools and meet all your expectations with rich taste options.

Let's discover the Sundia Ölüdeniz...

| Founded in       | 1995      |
|------------------|-----------|
| Restoration date | 2020      |
| Total area       | 11.652 m² |
| Internet         | Wi-Fi     |
| Car parking      | Payable   |