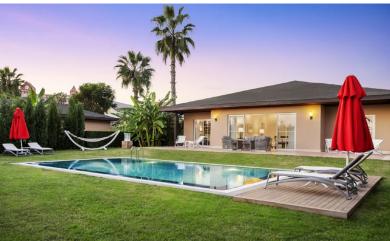

| Pools and Beach             | Size                 | Depth        | Opening Hours                                                |  |  |
|-----------------------------|----------------------|--------------|--------------------------------------------------------------|--|--|
| Silence Pool*               | 381 m <sup>2</sup>   | 90-125 cm    | 08:00 - 20:00<br>(09:00 - 17:00 with lifeguards observation) |  |  |
| Silence Children's Pool*    | 11 m <sup>2</sup>    | 36 cm        | 08:00 - 20:00<br>(09:00 - 17:00 with lifeguards observation) |  |  |
| Sun⋆ Swim Up<br>Villas Pool | 3.180 m <sup>2</sup> | 140 cm       | 08:00 - 20:00<br>(09:00 - 17:00 with lifeguards observation) |  |  |
| Animation Pool **           | 1.680 m <sup>2</sup> | 120-170 cm   | 08:00 - 20:00<br>(09:00 - 17:00 with lifeguards observation) |  |  |
| Indoor Pool*                | 252 m <sup>2</sup>   | 150 cm       | 08:00 - 20:00                                                |  |  |
| Indoor Children's Pool*     | 8 m <sup>2</sup>     | 40 cm        | 08:00 - 20:00<br>(Parental observation)                      |  |  |
| Aquapark Pool*              | 212 m <sup>2</sup>   | 120 cm       | 08:00 - 20:00<br>(09:00 - 17:00 with lifeguards observation) |  |  |
| Children's Pool (1)         | $35 \text{ m}^2$     | 40 cm        | 08:00 - 20:00<br>(Parental observation)                      |  |  |
| Fresh Park*                 | 270 m <sup>2</sup>   | 40 cm        | 08:00 - 20:00<br>(Parental observation)                      |  |  |
| Splash Park*                | -                    | -            | 08:00 - 20:00<br>(Parental observation)                      |  |  |
| Kids Club Baby Pool*        | 20 m <sup>2</sup>    | 35 cm        | 10:00 12:30 ve 14:30 - 18:30<br>(Parental observation)       |  |  |
| Beach                       | 300 m (Length)       | 43 m (Width) | 09:00 - 17:00<br>(with lifeguards observation)               |  |  |

## Room Types

| Room                           | Amount | Area               | Features                                                                                                                                                                                                              |
|--------------------------------|--------|--------------------|-----------------------------------------------------------------------------------------------------------------------------------------------------------------------------------------------------------------------|
| Standard Room                  | 384    | 29 m <sup>2</sup>  | Bedroom (French or Twin Beds) Bathroom with Bathtub or Shower                                                                                                                                                         |
| Family Room                    | 4      | 64 m²              | Bedroom with French Bed – Bathroom with Bathtub,<br>Bedroom with Twin Beds,<br>Living Room – Bathroom with Shower                                                                                                     |
| Handicapped Room               | 5      | 29 m²              | Bedroom with Twin Beds – Bathroom with Special Shower                                                                                                                                                                 |
| Kids Suite                     | 4      | 49 m²              | Bedroom with French Bed – Bathroom with Bathtub,<br>Bedroom with Bunk Bed – Bathroom with Bathtub                                                                                                                     |
| Junior Suite                   | 15     | 55 m <sup>2</sup>  | Bedroom with French Bed – Bathroom with Bathtub,<br>Living Room                                                                                                                                                       |
| Senior Suite<br>VIP Concept    | 5      | 54 m <sup>2</sup>  | Bedroom with French Bed – Bathroom with Jacuzzi,<br>Living Room                                                                                                                                                       |
| King Suite VIP Concept         | 2      | 134 m              | Bedroom with French Bed – Bathroom with Jacuzzi,<br>Salon – Bathroom with Bathtub                                                                                                                                     |
| Sun Swim Up Villa*             | 24     | $37  m^2$          | Bedroom with French Bed – Bathroom with Shower Cabin,<br>Swim Up Villas Pool specially for Swim Up Villa guests                                                                                                       |
| Star Swim Up Villa*            | 60     | 71 m <sup>2</sup>  | Bedroom with French Bed – Bathroom with Bathtub,<br>Bedroom with Twin Beds – Bathroom with Shower Cabin,<br>Living Room Swim Up Villas Pool specially for Swim Up Villa guests                                        |
| Selection Villa<br>VIP Concept | 4      | 120 m <sup>2</sup> | Two Bedrooms with French Bed – Bathroom with Jacuzzi and Shower Cabin, Living Room, Private garden Sunbeds-Umbrella-Hummock                                                                                           |
| King Villa<br>VIP Concept      | 1      | 190 m²             | Bedroom with French Bed – Bathroom with Jacuzzi, Bedroom with French Bed – Bathroom with Shower Cabin, Bedroom with Single Bed, Babysitter Room – WC Living Room, Private Garden and Pool, Sunbeds Umbrella – Hammock |