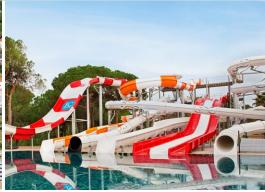

#### Aquapark

| Water Slides | 1   | 2   | 3   | 4   | 5   | 6   |
|--------------|-----|-----|-----|-----|-----|-----|
| Length       | 21m | 71m | 34m | 83m | 34m | 60m |
| Height       | 10m | 10m | 7m  | 10m | 7m  | 7m  |