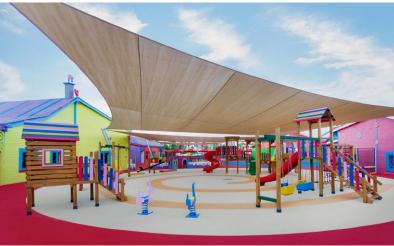

## Kids Club

|             | Age     | Time          | Activities                                                                                                          | Baby Sitter |
|-------------|---------|---------------|---------------------------------------------------------------------------------------------------------------------|-------------|
| Petit Club  | 0-03    | 10:00 - 23:00 | Jar Foods / Kinds of Milk and Yogurt<br>Kitchenware / Baby Pool / Game Room<br>Sleeping Room / Diaper Changing Room | Chargeable  |
| Groovy Kids | 04 - 07 | 10:00 - 23:00 | Block Games / Soft Games / Cinema                                                                                   | Chargeable  |
| Cool Kids   | 08-12   | 10:00 - 23:00 | Game / Cinema / Video / PS-Xbox One                                                                                 | -           |
| Prime Teen  | 13-17   | 10:00 - 23:00 | Cinema / Video / Table Games<br>PS 4 / Xbox One                                                                     | -           |

### **Daytime Activities**

| 3 Cinemas<br>(Turkish - German - Russian - English               | Table Games<br>)                             | Adventure Park | Fresh Park      |
|------------------------------------------------------------------|----------------------------------------------|----------------|-----------------|
| Stage                                                            | Kids Bar                                     | Click Room     | Creative Studio |
| Creative Kitchen<br>Kids Chef Atelier<br>(Pizza - Cookie Baking) | Arcade Room<br>(PS4 - XBox One - Internet PC | Aqua Tower     |                 |

## Kids Club