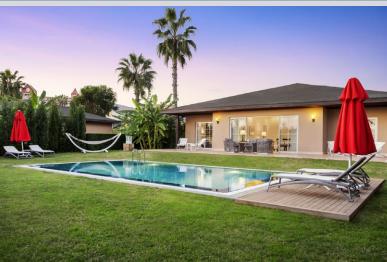

## Room Types

| Room                           | Amount | Area               | Features                                                                                                                                                                                                              |
|--------------------------------|--------|--------------------|-----------------------------------------------------------------------------------------------------------------------------------------------------------------------------------------------------------------------|
| Standard Room                  | 384    | 29 m <sup>2</sup>  | Bedroom (French or Twin Beds) Bathroom with Bathtub or Shower                                                                                                                                                         |
| Family Room                    | 4      | 64 m²              | Bedroom with French Bed – Bathroom with Bathtub,<br>Bedroom with Twin Beds,<br>Living Room – Bathroom with Shower                                                                                                     |
| Handicapped Room               | 5      | 29 m²              | Bedroom with Twin Beds – Bathroom with Special Shower                                                                                                                                                                 |
| Kids Suite                     | 4      | 49 m²              | Bedroom with French Bed – Bathroom with Bathtub,<br>Bedroom with Bunk Bed – Bathroom with Bathtub                                                                                                                     |
| Junior Suite                   | 15     | 55 m <sup>2</sup>  | Bedroom with French Bed – Bathroom with Bathtub,<br>Living Room                                                                                                                                                       |
| Senior Suite<br>VIP Concept    | 5      | 54 m <sup>2</sup>  | Bedroom with French Bed – Bathroom with Jacuzzi,<br>Living Room                                                                                                                                                       |
| King Suite VIP Concept         | 2      | 134 m              | Bedroom with French Bed – Bathroom with Jacuzzi,<br>Salon – Bathroom with Bathtub                                                                                                                                     |
| Sun Swim Up Villa*             | 24     | $37  m^2$          | Bedroom with French Bed – Bathroom with Shower Cabin,<br>Swim Up Villas Pool specially for Swim Up Villa guests                                                                                                       |
| Star Swim Up Villa*            | 60     | 71 m <sup>2</sup>  | Bedroom with French Bed – Bathroom with Bathtub,<br>Bedroom with Twin Beds – Bathroom with Shower Cabin,<br>Living Room Swim Up Villas Pool specially for Swim Up Villa guests                                        |
| Selection Villa<br>VIP Concept | 4      | 120 m <sup>2</sup> | Two Bedrooms with French Bed – Bathroom with Jacuzzi and Shower Cabin, Living Room, Private garden Sunbeds-Umbrella-Hummock                                                                                           |
| King Villa<br>VIP Concept      | 1      | 190 m²             | Bedroom with French Bed – Bathroom with Jacuzzi, Bedroom with French Bed – Bathroom with Shower Cabin, Bedroom with Single Bed, Babysitter Room – WC Living Room, Private Garden and Pool, Sunbeds Umbrella – Hammock |