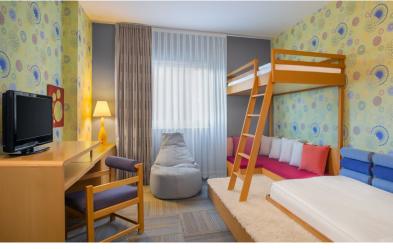

## Room Types

| Room                           | Amount | Area               | Features                                                                                                                                                                                                              |
|--------------------------------|--------|--------------------|-----------------------------------------------------------------------------------------------------------------------------------------------------------------------------------------------------------------------|
| Standard Room                  | 384    | 29 m <sup>2</sup>  | Bedroom (French or Twin Beds) Bathroom with Bathtub or Shower                                                                                                                                                         |
| Family Room                    | 4      | 64 m²              | Bedroom with French Bed – Bathroom with Bathtub,<br>Bedroom with Twin Beds,<br>Living Room – Bathroom with Shower                                                                                                     |
| Handicapped Room               | 5      | 29 m²              | Bedroom with Twin Beds – Bathroom with Special Shower                                                                                                                                                                 |
| Kids Suite                     | 4      | 49 m²              | Bedroom with French Bed – Bathroom with Bathtub,<br>Bedroom with Bunk Bed – Bathroom with Bathtub                                                                                                                     |
| Junior Suite                   | 15     | 55 m <sup>2</sup>  | Bedroom with French Bed – Bathroom with Bathtub,<br>Living Room                                                                                                                                                       |
| Senior Suite<br>VIP Concept    | 5      | 54 m <sup>2</sup>  | Bedroom with French Bed – Bathroom with Jacuzzi,<br>Living Room                                                                                                                                                       |
| King Suite VIP Concept         | 2      | 134 m              | Bedroom with French Bed – Bathroom with Jacuzzi,<br>Salon – Bathroom with Bathtub                                                                                                                                     |
| Sun Swim Up Villa*             | 24     | $37  m^2$          | Bedroom with French Bed – Bathroom with Shower Cabin,<br>Swim Up Villas Pool specially for Swim Up Villa guests                                                                                                       |
| Star Swim Up Villa*            | 60     | 71 m <sup>2</sup>  | Bedroom with French Bed – Bathroom with Bathtub,<br>Bedroom with Twin Beds – Bathroom with Shower Cabin,<br>Living Room Swim Up Villas Pool specially for Swim Up Villa guests                                        |
| Selection Villa<br>VIP Concept | 4      | 120 m <sup>2</sup> | Two Bedrooms with French Bed – Bathroom with Jacuzzi and Shower Cabin, Living Room, Private garden Sunbeds-Umbrella-Hummock                                                                                           |
| King Villa<br>VIP Concept      | 1      | 190 m²             | Bedroom with French Bed – Bathroom with Jacuzzi, Bedroom with French Bed – Bathroom with Shower Cabin, Bedroom with Single Bed, Babysitter Room – WC Living Room, Private Garden and Pool, Sunbeds Umbrella – Hammock |