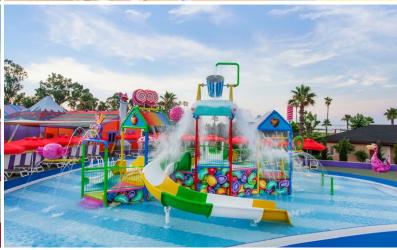

| Pools and Beach             | Size                 | Depth        | Opening Hours                                                |  |  |
|-----------------------------|----------------------|--------------|--------------------------------------------------------------|--|--|
| Silence Pool*               | 381 m <sup>2</sup>   | 90-125 cm    | 08:00 - 20:00<br>(09:00 - 17:00 with lifeguards observation) |  |  |
| Silence Children's Pool*    | 11 m <sup>2</sup>    | 36 cm        | 08:00 - 20:00<br>(09:00 - 17:00 with lifeguards observation) |  |  |
| Sun⋆ Swim Up<br>Villas Pool | 3.180 m <sup>2</sup> | 140 cm       | 08:00 - 20:00<br>(09:00 - 17:00 with lifeguards observation) |  |  |
| Animation Pool **           | 1.680 m <sup>2</sup> | 120-170 cm   | 08:00 - 20:00<br>(09:00 - 17:00 with lifeguards observation) |  |  |
| Indoor Pool*                | 252 m <sup>2</sup>   | 150 cm       | 08:00 - 20:00                                                |  |  |
| Indoor Children's Pool*     | 8 m <sup>2</sup>     | 40 cm        | 08:00 - 20:00<br>(Parental observation)                      |  |  |
| Aquapark Pool*              | 212 m <sup>2</sup>   | 120 cm       | 08:00 - 20:00<br>(09:00 - 17:00 with lifeguards observation) |  |  |
| Children's Pool (1)         | $35 \text{ m}^2$     | 40 cm        | 08:00 - 20:00<br>(Parental observation)                      |  |  |
| Fresh Park*                 | 270 m <sup>2</sup>   | 40 cm        | 08:00 - 20:00<br>(Parental observation)                      |  |  |
| Splash Park*                | -                    | -            | 08:00 - 20:00<br>(Parental observation)                      |  |  |
| Kids Club Baby Pool*        | 20 m <sup>2</sup>    | 35 cm        | 10:00 12:30 ve 14:30 - 18:30<br>(Parental observation)       |  |  |
| Beach                       | 300 m (Length)       | 43 m (Width) | 09:00 - 17:00<br>(with lifeguards observation)               |  |  |

#### Aquapark

| Water Slides | 1   | 2   | 3   | 4   | 5   | 6   |
|--------------|-----|-----|-----|-----|-----|-----|
| Length       | 21m | 71m | 34m | 83m | 34m | 60m |
| Height       | 10m | 10m | 7m  | 10m | 7m  | 7m  |