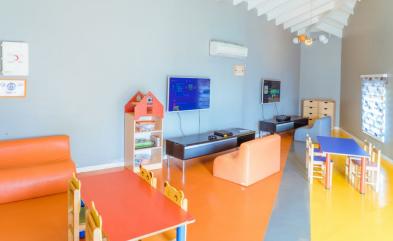

## Kids Club

|             | Age     | Time          | Activities                                                                                                          | Baby Sitter |
|-------------|---------|---------------|---------------------------------------------------------------------------------------------------------------------|-------------|
| Petit Club  | 0-03    | 10:00 - 23:00 | Jar Foods / Kinds of Milk and Yogurt<br>Kitchenware / Baby Pool / Game Room<br>Sleeping Room / Diaper Changing Room | Chargeable  |
| Groovy Kids | 04 - 07 | 10:00 - 23:00 | Block Games / Soft Games / Cinema                                                                                   | Chargeable  |
| Cool Kids   | 08-12   | 10:00 - 23:00 | Game / Cinema / Video / PS-Xbox One                                                                                 | -           |
| Prime Teen  | 13-17   | 10:00 - 23:00 | Cinema / Video / Table Games<br>PS 4 / Xbox One                                                                     | -           |