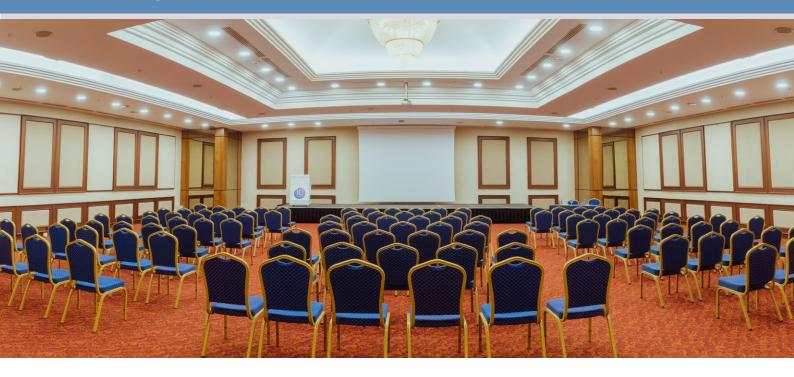

## Meeting Rooms

|                | Width | Length | Height | Area               | Banquet<br>Arrangement | Classroom<br>Arrangement | Theater<br>Arrangement | Reception<br>Arrangement |
|----------------|-------|--------|--------|--------------------|------------------------|--------------------------|------------------------|--------------------------|
| Foyer          |       |        | 2,75 m | 446 m <sup>2</sup> |                        |                          |                        |                          |
| Akdeniz Hall   | 17 m  | 19 m   | 3,9 m  | $323  m^2$         | 160 Pax                | 160 Pax                  | 250 Pax                | 250 Pax                  |
| Foyer          |       |        | 2,7 m  | 155 m <sup>2</sup> |                        |                          |                        |                          |
| Ege Hall       | 7 m   | 11 m   | 2,5 m  | 77 m <sup>2</sup>  | 40 Pax                 | 36 Pax                   | 60 Pax                 | 60 Pax                   |
| Marmara Hall   | 7 m   | 11 m   | 2,5 m  | 77 m <sup>2</sup>  | 40 Pax                 | 36 Pax                   | 60 Pax                 | 60 Pax                   |
| Hazar - 1 Hall | 7 m   | 15 m   | 2,5 m  | 100 m <sup>2</sup> | 40 Pax                 | 60 Pax                   | 70 Pax                 | 70 Pax                   |
| Hazar - 2 Hall | 7 m   | 17 m   | 2,5 m  | 105 m <sup>2</sup> | 70 Pax                 | 85 Pax                   | 100 Pax                | 90 Pax                   |