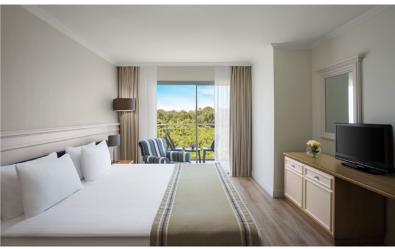

## Room Types

| Room                           | Amount | Area               | Features                                                                                                                                                                                                              |
|--------------------------------|--------|--------------------|-----------------------------------------------------------------------------------------------------------------------------------------------------------------------------------------------------------------------|
| Standard Room                  | 384    | 29 m <sup>2</sup>  | Bedroom (French or Twin Beds) Bathroom with Bathtub or Shower                                                                                                                                                         |
| Family Room                    | 4      | 64 m²              | Bedroom with French Bed – Bathroom with Bathtub,<br>Bedroom with Twin Beds,<br>Living Room – Bathroom with Shower                                                                                                     |
| Handicapped Room               | 5      | 29 m²              | Bedroom with Twin Beds – Bathroom with Special Shower                                                                                                                                                                 |
| Kids Suite                     | 4      | 49 m²              | Bedroom with French Bed – Bathroom with Bathtub,<br>Bedroom with Bunk Bed – Bathroom with Bathtub                                                                                                                     |
| Junior Suite                   | 15     | 55 m <sup>2</sup>  | Bedroom with French Bed – Bathroom with Bathtub,<br>Living Room                                                                                                                                                       |
| Senior Suite<br>VIP Concept    | 5      | 54 m <sup>2</sup>  | Bedroom with French Bed – Bathroom with Jacuzzi,<br>Living Room                                                                                                                                                       |
| King Suite VIP Concept         | 2      | 134 m              | Bedroom with French Bed – Bathroom with Jacuzzi,<br>Salon – Bathroom with Bathtub                                                                                                                                     |
| Sun Swim Up Villa*             | 24     | $37  m^2$          | Bedroom with French Bed – Bathroom with Shower Cabin,<br>Swim Up Villas Pool specially for Swim Up Villa guests                                                                                                       |
| Star Swim Up Villa*            | 60     | 71 m <sup>2</sup>  | Bedroom with French Bed – Bathroom with Bathtub,<br>Bedroom with Twin Beds – Bathroom with Shower Cabin,<br>Living Room Swim Up Villas Pool specially for Swim Up Villa guests                                        |
| Selection Villa<br>VIP Concept | 4      | 120 m <sup>2</sup> | Two Bedrooms with French Bed – Bathroom with Jacuzzi and Shower Cabin, Living Room, Private garden Sunbeds-Umbrella-Hummock                                                                                           |
| King Villa<br>VIP Concept      | 1      | 190 m²             | Bedroom with French Bed – Bathroom with Jacuzzi, Bedroom with French Bed – Bathroom with Shower Cabin, Bedroom with Single Bed, Babysitter Room – WC Living Room, Private Garden and Pool, Sunbeds Umbrella – Hammock |