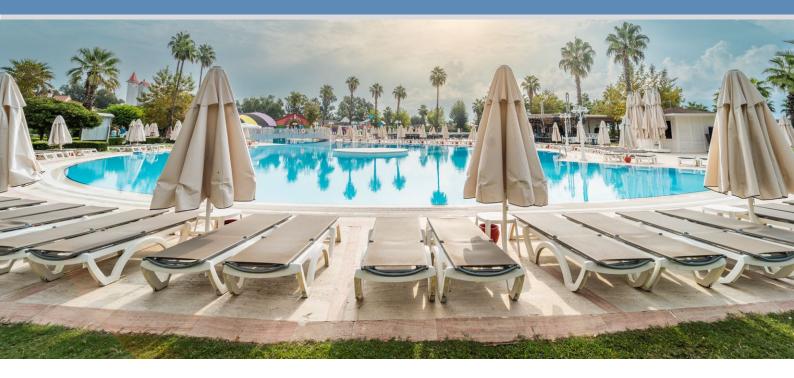

| Pools and Beach             | Size                 | Depth        | Opening Hours                                                |  |  |
|-----------------------------|----------------------|--------------|--------------------------------------------------------------|--|--|
| Silence Pool*               | 381 m <sup>2</sup>   | 90-125 cm    | 08:00 - 20:00<br>(09:00 - 17:00 with lifeguards observation) |  |  |
| Silence Children's Pool*    | 11 m <sup>2</sup>    | 36 cm        | 08:00 - 20:00<br>(09:00 - 17:00 with lifeguards observation) |  |  |
| Sun⋆ Swim Up<br>Villas Pool | 3.180 m <sup>2</sup> | 140 cm       | 08:00 - 20:00<br>(09:00 - 17:00 with lifeguards observation) |  |  |
| Animation Pool **           | 1.680 m <sup>2</sup> | 120-170 cm   | 08:00 - 20:00<br>(09:00 - 17:00 with lifeguards observation) |  |  |
| Indoor Pool*                | 252 m <sup>2</sup>   | 150 cm       | 08:00 - 20:00                                                |  |  |
| Indoor Children's Pool*     | 8 m <sup>2</sup>     | 40 cm        | 08:00 - 20:00<br>(Parental observation)                      |  |  |
| Aquapark Pool*              | 212 m <sup>2</sup>   | 120 cm       | 08:00 - 20:00<br>(09:00 - 17:00 with lifeguards observation) |  |  |
| Children's Pool (1)         | $35 \text{ m}^2$     | 40 cm        | 08:00 - 20:00<br>(Parental observation)                      |  |  |
| Fresh Park*                 | 270 m <sup>2</sup>   | 40 cm        | 08:00 - 20:00<br>(Parental observation)                      |  |  |
| Splash Park*                | -                    | -            | 08:00 - 20:00<br>(Parental observation)                      |  |  |
| Kids Club Baby Pool*        | 20 m <sup>2</sup>    | 35 cm        | 10:00 12:30 ve 14:30 - 18:30<br>(Parental observation)       |  |  |
| Beach                       | 300 m (Length)       | 43 m (Width) | 09:00 - 17:00<br>(with lifeguards observation)               |  |  |