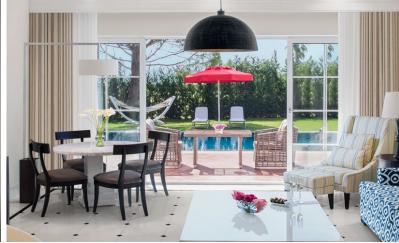

## Room Types

| Room                           | Amount | Area               | Features                                                                                                                                                                                                              |
|--------------------------------|--------|--------------------|-----------------------------------------------------------------------------------------------------------------------------------------------------------------------------------------------------------------------|
| Standard Room                  | 384    | 29 m <sup>2</sup>  | Bedroom (French or Twin Beds) Bathroom with Bathtub or Shower                                                                                                                                                         |
| Family Room                    | 4      | 64 m²              | Bedroom with French Bed – Bathroom with Bathtub,<br>Bedroom with Twin Beds,<br>Living Room – Bathroom with Shower                                                                                                     |
| Handicapped Room               | 5      | 29 m²              | Bedroom with Twin Beds – Bathroom with Special Shower                                                                                                                                                                 |
| Kids Suite                     | 4      | 49 m²              | Bedroom with French Bed – Bathroom with Bathtub,<br>Bedroom with Bunk Bed – Bathroom with Bathtub                                                                                                                     |
| Junior Suite                   | 15     | 55 m <sup>2</sup>  | Bedroom with French Bed – Bathroom with Bathtub,<br>Living Room                                                                                                                                                       |
| Senior Suite<br>VIP Concept    | 5      | 54 m <sup>2</sup>  | Bedroom with French Bed – Bathroom with Jacuzzi,<br>Living Room                                                                                                                                                       |
| King Suite VIP Concept         | 2      | 134 m              | Bedroom with French Bed – Bathroom with Jacuzzi,<br>Salon – Bathroom with Bathtub                                                                                                                                     |
| Sun Swim Up Villa*             | 24     | $37  m^2$          | Bedroom with French Bed – Bathroom with Shower Cabin,<br>Swim Up Villas Pool specially for Swim Up Villa guests                                                                                                       |
| Star Swim Up Villa*            | 60     | 71 m <sup>2</sup>  | Bedroom with French Bed – Bathroom with Bathtub,<br>Bedroom with Twin Beds – Bathroom with Shower Cabin,<br>Living Room Swim Up Villas Pool specially for Swim Up Villa guests                                        |
| Selection Villa<br>VIP Concept | 4      | 120 m <sup>2</sup> | Two Bedrooms with French Bed – Bathroom with Jacuzzi and Shower Cabin, Living Room, Private garden Sunbeds-Umbrella-Hummock                                                                                           |
| King Villa<br>VIP Concept      | 1      | 190 m²             | Bedroom with French Bed – Bathroom with Jacuzzi, Bedroom with French Bed – Bathroom with Shower Cabin, Bedroom with Single Bed, Babysitter Room – WC Living Room, Private Garden and Pool, Sunbeds Umbrella – Hammock |