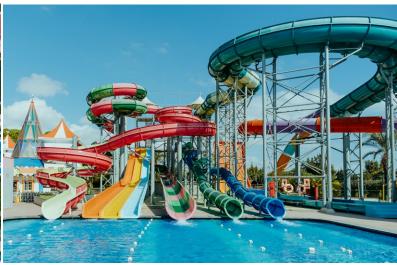

## Aquapark

| Waterslides                | Height | Length |  |
|----------------------------|--------|--------|--|
| BODYSLIDE                  | 8 m    | 123 m  |  |
| MULTI 3X                   | 8 m    | 48 m   |  |
| BLACK HOLE + RAFTING SLIDE | 15 m   | 152 m  |  |
| TWISTER                    | 8 m    | 49 m   |  |
| BOOMERANGO                 | 15 m   | 86 m   |  |
| SUPERBOWL                  | 15 m   | 107 m  |  |