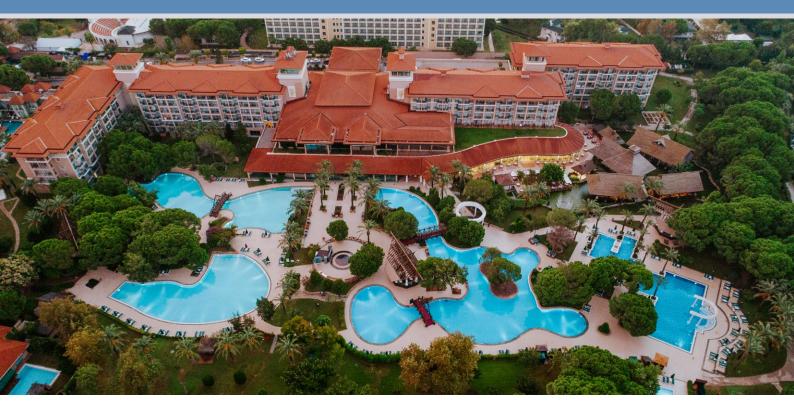

### General Information

Hotel: IC Hotels Green Palace

**Opening Date: 2003** 

Renovation Date: 2015 Main Restaurant, Rooms - 2018 Aquapark, Mini Club, Snack Restaurant, Beach Snack - 2019 Meeting Rooms, Lobby, SPA - 2022 Beach Area, Aloha Beach Bar, Blue Fish, Red Steak & Wine, IC Cafe, Sofra Restaurant

Category: 5 Stars

**Address:** Kundu Mahallesi Yaşar Sobutay Caddesi No:

432 Aksu / Antalya / TÜRKİYE

Telephone: +90 (242) 431 21 21

Fax: +90 (242) 431 24 44

Web Site: www.ichotels.com.tr

Sales Office: sales@ichotels.com.tr

#### **Pools and Beach**

|                                                     | Size               | Depth        | Opening Hours                                                    |  |  |
|-----------------------------------------------------|--------------------|--------------|------------------------------------------------------------------|--|--|
| Aquapark Pool<br>(Heated till 15th of May)          | 236 m <sup>2</sup> | 125 cm       | 10:00 - 12:30 and 14:00 - 17:00<br>(with lifeguards observation) |  |  |
| Animation Pool                                      | 540 m <sup>2</sup> | 140 cm       | 08:00 20:00<br>(09:00 - 17:00 with lifeguards observation)       |  |  |
| Relax Pool                                          | 687 m <sup>2</sup> | 140 cm       | 08:00 20:00<br>(09:00 - 17:00 with lifeguards observation)       |  |  |
| Big Pool                                            | 1.384 m²           | 140 cm       | 08:00 20:00<br>(09:00 - 17:00 with lifeguards observation)       |  |  |
| OASE Pool *                                         | 882 m <sup>2</sup> | 140 cm       | 08:00 20:00<br>(09:00 - 17:00 with lifeguards observation)       |  |  |
| Indoor Pool<br>(Heated till 15th of May)            | 266 m <sup>2</sup> | 140 cm       | 08:00 20:00<br>(09:00 - 17:00 with lifeguards observation)       |  |  |
| Indoor Children's Pool<br>(Heated till 15th of May) | 12m²               | 40 cm        | 08:00 20:00<br>(Parental observation)                            |  |  |
| Children's Pool (1)<br>(Heated till 15th of May)    | 89 m²              | 30 cm        | 08:00 20:00<br>(Parental observation)                            |  |  |
| Children's Pool (2)                                 | 12 m <sup>2</sup>  | 40 cm        | 08:00 20:00<br>(Parental observation)                            |  |  |
| Children's Pool (3)<br>(Heated till 15th of May)    | 380m²              | 40 m         | 09:30 12:30 and 14:00 17:00<br>(Parental observation)            |  |  |
| Beach                                               | 200 m (Length)     | 43 m (Width) | 09:00 17:00<br>(with lifeguards observation)                     |  |  |