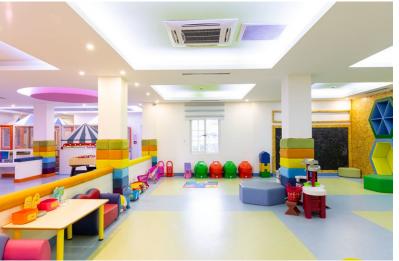

## Mini Club

## Mini Club

| Clubs               | Age<br>Group Opening Hours |                                             | Activities                                                                                                                              | Baby<br>Sitter |
|---------------------|----------------------------|---------------------------------------------|-----------------------------------------------------------------------------------------------------------------------------------------|----------------|
| BABY CLUB           | 0 - 4                      | 10:00-12:30 / 13:30-19:00                   | Baby Playroom, Kitchen, Baby Sleeping Room (4 beds, 2 breastfeeding chairs and armchairs), Sand Area, Playground                        | Chargeable     |
| MINICLUB 5-12 08:00 |                            | 08:00-12:30 / 13:30-19:00<br>/ 20:00- 24:00 | 2 Cinema Rooms, 1 Playstation Room<br>(2 Playstation 2-4 players), Soft play, Game Room,<br>Lego Room, Activity Kitchen, Table Football | Chargeable     |
| TEEN'S CLUB         | 12-16                      | 10:00-12:30 / 13:30-19:00<br>/ 20:00- 24:00 | 2 Playstation4 (for 4 players), Laptop,<br>Table Football, Table Games                                                                  |                |

#### **Activities**

| Handcrafts        | Table Games | Amusement Park |
|-------------------|-------------|----------------|
| Mini Disco        | Photo Area  | Playground     |
| Mini Amphitheatre |             |                |