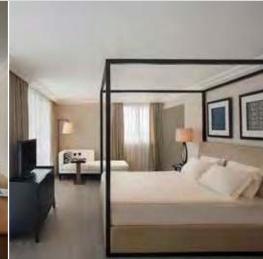

## Room Types

| Room                           | Amount | Area                     | Features                                                                                                                                                                                |
|--------------------------------|--------|--------------------------|-----------------------------------------------------------------------------------------------------------------------------------------------------------------------------------------|
| Standard Room                  | 179    | 26 m <sup>2</sup>        | Bedroom (French or Twin Beds) Bathroom with Bathtub                                                                                                                                     |
| Quad Standard Room             | 200    | 26 m <sup>2</sup>        | Bedroom<br>(One French Bed and Two Standard Size Beds which can be hidden in the wall)<br>Bathroom with Bathtub                                                                         |
| Family Room                    | 29     | 52 m <sup>2</sup>        | Bedroom with French Bed – Bathroom with Bathtub<br>Bedroom with Twin Bed<br>Living Room – Bathroom with Shower Cabin                                                                    |
| Handicapped Room               | 5      | 26 m <sup>2</sup>        | Bedroom with Twin Beds – Bathroom with Special Shower                                                                                                                                   |
| Kids Suite                     | 1      | <b>52</b> m <sup>2</sup> | Bedroom with French Bed – Bathroom with Bathtub<br>Bedroom with Bunk Bed – Bathroom with Bathtub                                                                                        |
| Junior Suite                   | 12     | 33 m <sup>2</sup>        | Bedroom with French Bed and Sitting Area<br>Bathroom with Bathtub                                                                                                                       |
| King Suite VIP Concept         | 2      | 131 m <sup>2</sup>       | Bedroom with French Bed – Bathroom with Jacuzzi and Shower Cabin,<br>Bedroom with Twin Beds – Bathroom with Shower,<br>Living Room                                                      |
| Presidential Suite VIP Concept | 1      | 213 m <sup>2</sup>       | Bedroom with French Bed – Bathroom with Jacuzzi and Shower Cabin,<br>Bedroom with Twin Beds – Bathroom with Shower,<br>Babysitter Room – WC, Living Room (Working Table – Dinner Table) |

### Vip Concept King Suite - Presidential Suite

Transfer Airport - Hotel-Airport by a VIP car

Welcoming at reception with sparkling wine, fruit and special offering. Giving information about the hotel and accompanying to the room.

Extended mini bar (Imported Alcohol drinks 70cl)

Wine, fruits, nuts, chips, chocolate in the room

Fresh Flowers in the room

Turn Down service

Daily beach towels, bathrobe, slippers

VIP Bath Set -Ups

Complimentary Laundry services (Dry cleaning is not included)

24 hours free room service (Standard Menu)

Complimentary Beach Pavilion on IC Hotels Green Palace Beach

Complimentary Usage of F&B and Beach Areas in IC Hotels Residence (New Pavillions chargeable & subject to availability)