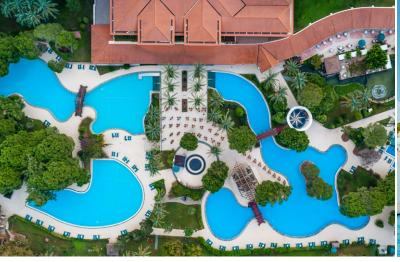

#### **Pools and Beach**

|                                                     | Size               | Depth        | Opening Hours                                                    |  |  |
|-----------------------------------------------------|--------------------|--------------|------------------------------------------------------------------|--|--|
| Aquapark Pool<br>(Heated till 15th of May)          | 236 m <sup>2</sup> | 125 cm       | 10:00 - 12:30 and 14:00 - 17:00<br>(with lifeguards observation) |  |  |
| Animation Pool                                      | 540 m <sup>2</sup> | 140 cm       | 08:00 20:00<br>(09:00 - 17:00 with lifeguards observation)       |  |  |
| Relax Pool                                          | 687 m <sup>2</sup> | 140 cm       | 08:00 20:00<br>(09:00 - 17:00 with lifeguards observation)       |  |  |
| Big Pool                                            | 1.384 m²           | 140 cm       | 08:00 20:00<br>(09:00 - 17:00 with lifeguards observation)       |  |  |
| OASE Pool *                                         | 882 m <sup>2</sup> | 140 cm       | 08:00 20:00<br>(09:00 - 17:00 with lifeguards observation)       |  |  |
| Indoor Pool<br>(Heated till 15th of May)            | 266 m <sup>2</sup> | 140 cm       | 08:00 20:00<br>(09:00 - 17:00 with lifeguards observation)       |  |  |
| Indoor Children's Pool<br>(Heated till 15th of May) | 12m²               | 40 cm        | 08:00 20:00<br>(Parental observation)                            |  |  |
| Children's Pool (1)<br>(Heated till 15th of May)    | 89 m²              | 30 cm        | 08:00 20:00<br>(Parental observation)                            |  |  |
| Children's Pool (2)                                 | 12 m <sup>2</sup>  | 40 cm        | 08:00 20:00<br>(Parental observation)                            |  |  |
| Children's Pool (3)<br>(Heated till 15th of May)    | 380m²              | 40 m         | 09:30 12:30 and 14:00 17:00<br>(Parental observation)            |  |  |
| Beach                                               | 200 m (Length)     | 43 m (Width) | 09:00 17:00<br>(with lifeguards observation)                     |  |  |