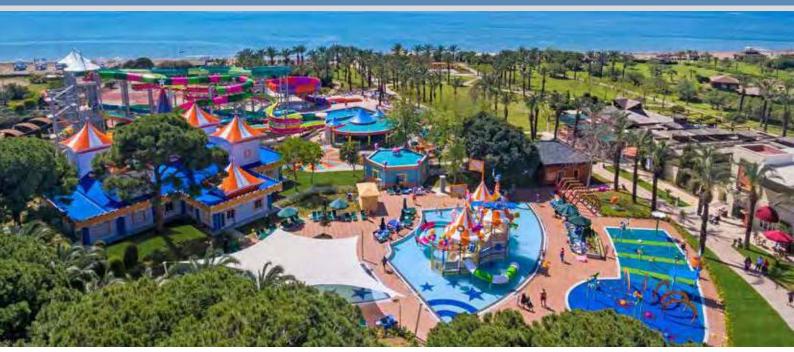

## Aquapark

| Waterslides                | Height | Length |  |
|----------------------------|--------|--------|--|
| BODYSLIDE                  | 8 m    | 123 m  |  |
| MULTI 3X                   | 8 m    | 48 m   |  |
| BLACK HOLE + RAFTING SLIDE | 15 m   | 152 m  |  |
| TWISTER                    | 8 m    | 49 m   |  |
| BOOMERANGO                 | 15 m   | 86 m   |  |
| SUPERBOWL                  | 15 m   | 107 m  |  |

| Aquatower and Spray Action | Open Hours                      |
|----------------------------|---------------------------------|
| Aquatower (For Kids)       | 10:00 - 12:30 and 14:00 - 17:00 |
| (Heated till 15th of May)  | (Parental observation)          |
| Spray Action (For Kids)    | 10:00 - 12:30 and 14:00 - 17:00 |
| (Heated till 15th of May)  | (Parental observation)          |