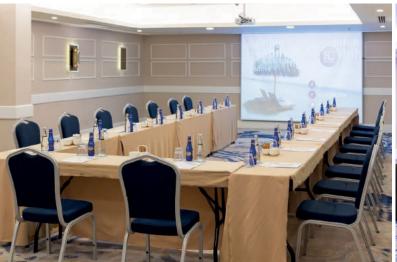

## Meeting Rooms

|           | Width  | Length | Height | $m^2$  | Banquet | Classroom | Theater | Reception | U<br>Arrangement |
|-----------|--------|--------|--------|--------|---------|-----------|---------|-----------|------------------|
| Salon A&B | 19,2 m | 43 m   | 3,8 m  | 825 m² | 400 pax | 600 pax   | 800 pax | 800 pax   | 100 pax          |
| Salon A   | 19,2 m | 21 m   | 3,8 m  | 412 m² | 190 pax | 220 pax   | 370 pax | 380 pax   | 44 pax           |
| Salon B   | 19,2 m | 21 m   | 3,8 m  | 412 m² | 190 pax | 220 pax   | 370 pax | 380 pax   | 44 pax           |
| Salon C   | 6 m    | 10 m   | 2,65 m | 60 m²  | 20 pax  | 30 pax    | 50 pax  | 50 pax    | 10 pax           |
| Salon D   | 6,8 m  | 14,8 m | 2,30 m | 100 m² | 40 pax  | 63 pax    | 132 pax | 132 pax   | 22 pax           |