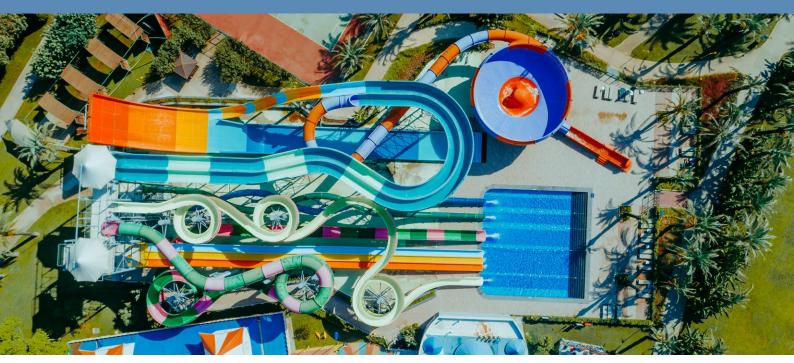

## Aquapark

| Waterslides                | Height | Length |  |
|----------------------------|--------|--------|--|
| BODYSLIDE                  | 8 m    | 123 m  |  |
| MULTI 3X                   | 8 m    | 48 m   |  |
| BLACK HOLE + RAFTING SLIDE | 15 m   | 152 m  |  |
| TWISTER                    | 8 m    | 49 m   |  |
| BOOMERANGO                 | 15 m   | 86 m   |  |
| SUPERBOWL                  | 15 m   | 107 m  |  |

| Aquatower and Spray Action | Open Hours                      |
|----------------------------|---------------------------------|
| Aquatower (For Kids)       | 10:00 - 12:30 and 14:00 - 17:00 |
| (Heated till 15th of May)  | (Parental observation)          |
| Spray Action (For Kids)    | 10:00 - 12:30 and 14:00 - 17:00 |
| (Heated till 15th of May)  | (Parental observation)          |