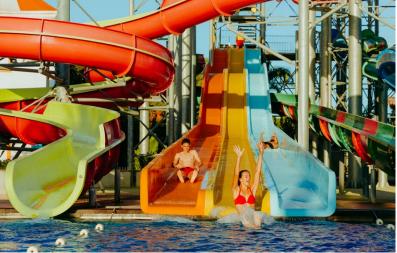

## Aquapark

| Waterslides                | Height | Length |  |
|----------------------------|--------|--------|--|
| BODYSLIDE                  | 8 m    | 123 m  |  |
| MULTI 3X                   | 8 m    | 48 m   |  |
| BLACK HOLE + RAFTING SLIDE | 15 m   | 152 m  |  |
| TWISTER                    | 8 m    | 49 m   |  |
| BOOMERANGO                 | 15 m   | 86 m   |  |
| SUPERBOWL                  | 15 m   | 107 m  |  |