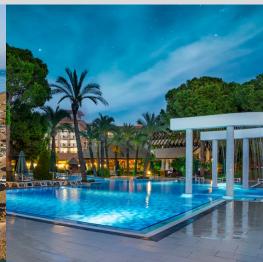

#### **Pools and Beach**

|                                                     | Size               | Depth        | Opening Hours                                                    |  |  |
|-----------------------------------------------------|--------------------|--------------|------------------------------------------------------------------|--|--|
| Aquapark Pool<br>(Heated till 15th of May)          | 236 m <sup>2</sup> | 125 cm       | 10:00 - 12:30 and 14:00 - 17:00<br>(with lifeguards observation) |  |  |
| Animation Pool                                      | 540 m <sup>2</sup> | 140 cm       | 08:00 20:00<br>(09:00 - 17:00 with lifeguards observation)       |  |  |
| Relax Pool                                          | 687 m <sup>2</sup> | 140 cm       | 08:00 20:00<br>(09:00 - 17:00 with lifeguards observation)       |  |  |
| Big Pool                                            | 1.384 m²           | 140 cm       | 08:00 20:00<br>(09:00 - 17:00 with lifeguards observation)       |  |  |
| OASE Pool *                                         | 882 m <sup>2</sup> | 140 cm       | 08:00 20:00<br>(09:00 - 17:00 with lifeguards observation)       |  |  |
| Indoor Pool<br>(Heated till 15th of May)            | 266 m <sup>2</sup> | 140 cm       | 08:00 20:00<br>(09:00 - 17:00 with lifeguards observation)       |  |  |
| Indoor Children's Pool<br>(Heated till 15th of May) | 12m²               | 40 cm        | 08:00 20:00<br>(Parental observation)                            |  |  |
| Children's Pool (1)<br>(Heated till 15th of May)    | 89 m²              | 30 cm        | 08:00 20:00<br>(Parental observation)                            |  |  |
| Children's Pool (2)                                 | 12 m <sup>2</sup>  | 40 cm        | 08:00 20:00<br>(Parental observation)                            |  |  |
| Children's Pool (3)<br>(Heated till 15th of May)    | 380m²              | 40 m         | 09:30 12:30 and 14:00 17:00<br>(Parental observation)            |  |  |
| Beach                                               | 200 m (Length)     | 43 m (Width) | 09:00 17:00<br>(with lifeguards observation)                     |  |  |