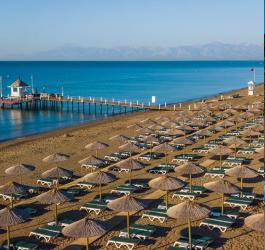

Beach: Sand

**Length of the Beach:** 200 m **Concept:** High End All Inclusive

C/Out - C/In: C/Out: 12:00 - C/In: 14:00

Late Check Out: Extra

**Domestic Animals:** Not Accepted

Spoken Languages: Turkish, English, German, Russian

#### **Pools and Beach**

|                                                     | Size               | Depth        | Opening Hours                                                    |  |  |
|-----------------------------------------------------|--------------------|--------------|------------------------------------------------------------------|--|--|
| Aquapark Pool<br>(Heated till 15th of May)          | 236 m <sup>2</sup> | 125 cm       | 10:00 - 12:30 and 14:00 - 17:00<br>(with lifeguards observation) |  |  |
| Animation Pool                                      | 540 m <sup>2</sup> | 140 cm       | 08:00 20:00<br>(09:00 - 17:00 with lifeguards observation)       |  |  |
| Relax Pool                                          | 687 m <sup>2</sup> | 140 cm       | 08:00 20:00<br>(09:00 - 17:00 with lifeguards observation)       |  |  |
| Big Pool                                            | 1.384 m²           | 140 cm       | 08:00 20:00<br>(09:00 - 17:00 with lifeguards observation)       |  |  |
| OASE Pool *                                         | 882 m <sup>2</sup> | 140 cm       | 08:00 20:00<br>(09:00 - 17:00 with lifeguards observation)       |  |  |
| Indoor Pool<br>(Heated till 15th of May)            | 266 m <sup>2</sup> | 140 cm       | 08:00 20:00<br>(09:00 - 17:00 with lifeguards observation)       |  |  |
| Indoor Children's Pool<br>(Heated till 15th of May) | 12m²               | 40 cm        | 08:00 20:00<br>(Parental observation)                            |  |  |
| Children's Pool (1)<br>(Heated till 15th of May)    | 89 m²              | 30 cm        | 08:00 20:00<br>(Parental observation)                            |  |  |
| Children's Pool (2)                                 | 12 m <sup>2</sup>  | 40 cm        | 08:00 20:00<br>(Parental observation)                            |  |  |
| Children's Pool (3)<br>(Heated till 15th of May)    | 380m²              | 40 m         | 09:30 12:30 and 14:00 17:00<br>(Parental observation)            |  |  |
| Beach                                               | 200 m (Length)     | 43 m (Width) | 09:00 17:00<br>(with lifeguards observation)                     |  |  |