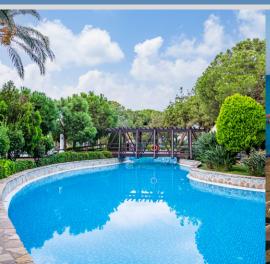

#### **Pools and Beach**

|                                                     | Size               | Depth        | Opening Hours                                                    |  |  |
|-----------------------------------------------------|--------------------|--------------|------------------------------------------------------------------|--|--|
| Aquapark Pool<br>(Heated till 15th of May)          | 236 m <sup>2</sup> | 125 cm       | 10:00 - 12:30 and 14:00 - 17:00<br>(with lifeguards observation) |  |  |
| Animation Pool                                      | 540 m <sup>2</sup> | 140 cm       | 08:00 20:00<br>(09:00 - 17:00 with lifeguards observation)       |  |  |
| Relax Pool                                          | 687 m <sup>2</sup> | 140 cm       | 08:00 20:00<br>(09:00 - 17:00 with lifeguards observation)       |  |  |
| Big Pool                                            | 1.384 m²           | 140 cm       | 08:00 20:00<br>(09:00 - 17:00 with lifeguards observation)       |  |  |
| OASE Pool *                                         | 882 m <sup>2</sup> | 140 cm       | 08:00 20:00<br>(09:00 - 17:00 with lifeguards observation)       |  |  |
| Indoor Pool<br>(Heated till 15th of May)            | 266 m <sup>2</sup> | 140 cm       | 08:00 20:00<br>(09:00 - 17:00 with lifeguards observation)       |  |  |
| Indoor Children's Pool<br>(Heated till 15th of May) | 12m²               | 40 cm        | 08:00 20:00<br>(Parental observation)                            |  |  |
| Children's Pool (1)<br>(Heated till 15th of May)    | 89 m²              | 30 cm        | 08:00 20:00<br>(Parental observation)                            |  |  |
| Children's Pool (2)                                 | 12 m <sup>2</sup>  | 40 cm        | 08:00 20:00<br>(Parental observation)                            |  |  |
| Children's Pool (3)<br>(Heated till 15th of May)    | 380m²              | 40 m         | 09:30 12:30 and 14:00 17:00<br>(Parental observation)            |  |  |
| Beach                                               | 200 m (Length)     | 43 m (Width) | 09:00 17:00<br>(with lifeguards observation)                     |  |  |