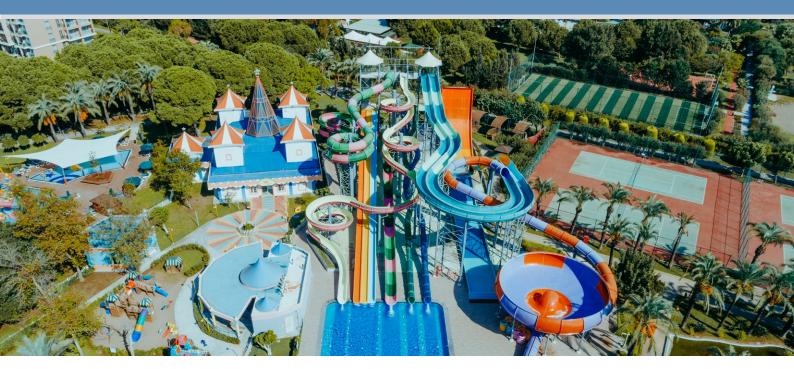

## Aquapark

| Waterslides                | Height | Length |  |
|----------------------------|--------|--------|--|
| BODYSLIDE                  | 8 m    | 123 m  |  |
| MULTI 3X                   | 8 m    | 48 m   |  |
| BLACK HOLE + RAFTING SLIDE | 15 m   | 152 m  |  |
| TWISTER                    | 8 m    | 49 m   |  |
| BOOMERANGO                 | 15 m   | 86 m   |  |
| SUPERBOWL                  | 15 m   | 107 m  |  |

| Aquatower and Spray Action | Open Hours                      |
|----------------------------|---------------------------------|
| Aquatower (For Kids)       | 10:00 - 12:30 and 14:00 - 17:00 |
| (Heated till 15th of May)  | (Parental observation)          |
| Spray Action (For Kids)    | 10:00 - 12:30 and 14:00 - 17:00 |
| (Heated till 15th of May)  | (Parental observation)          |