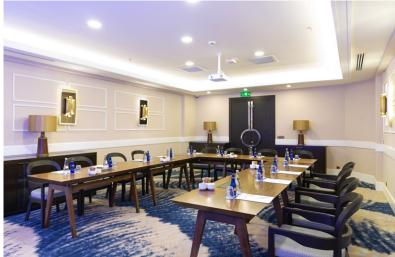

## Meeting Rooms

|           | Width  | Length | Height | $m^2$  | Banquet | Classroom | Theater | Reception | U<br>Arrangement |
|-----------|--------|--------|--------|--------|---------|-----------|---------|-----------|------------------|
| Salon A&B | 19,2 m | 43 m   | 3,8 m  | 825 m² | 400 pax | 600 pax   | 800 pax | 800 pax   | 100 pax          |
| Salon A   | 19,2 m | 21 m   | 3,8 m  | 412 m² | 190 pax | 220 pax   | 370 pax | 380 pax   | 44 pax           |
| Salon B   | 19,2 m | 21 m   | 3,8 m  | 412 m² | 190 pax | 220 pax   | 370 pax | 380 pax   | 44 pax           |
| Salon C   | 6 m    | 10 m   | 2,65 m | 60 m²  | 20 pax  | 30 pax    | 50 pax  | 50 pax    | 10 pax           |
| Salon D   | 6,8 m  | 14,8 m | 2,30 m | 100 m² | 40 pax  | 63 pax    | 132 pax | 132 pax   | 22 pax           |