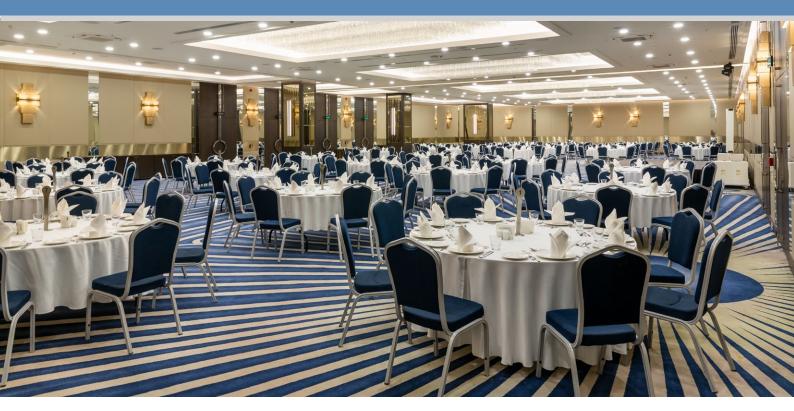

## Meeting Rooms

|           | Width  | Length | Height | $m^2$  | Banquet | Classroom | Theater | Reception | U<br>Arrangement |
|-----------|--------|--------|--------|--------|---------|-----------|---------|-----------|------------------|
| Salon A&B | 19,2 m | 43 m   | 3,8 m  | 825 m² | 400 pax | 600 pax   | 800 pax | 800 pax   | 100 pax          |
| Salon A   | 19,2 m | 21 m   | 3,8 m  | 412 m² | 190 pax | 220 pax   | 370 pax | 380 pax   | 44 pax           |
| Salon B   | 19,2 m | 21 m   | 3,8 m  | 412 m² | 190 pax | 220 pax   | 370 pax | 380 pax   | 44 pax           |
| Salon C   | 6 m    | 10 m   | 2,65 m | 60 m²  | 20 pax  | 30 pax    | 50 pax  | 50 pax    | 10 pax           |
| Salon D   | 6,8 m  | 14,8 m | 2,30 m | 100 m² | 40 pax  | 63 pax    | 132 pax | 132 pax   | 22 pax           |